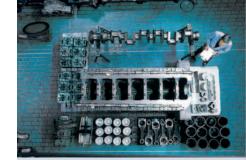

#### **Services**

The engine will be dismantled completely, all parts will be analysed separately and according to the result they will be refurbished or re-used. Consumables will be – as far as required – replaced by new parts of manufacturer quality.

- 1.1 Standard services for engine overhaul
  - crankcase
  - crankshaft
  - cylinder liners
  - pistons
  - connecting rods
  - camshafts
  - tappets
  - oil pump
  - oil cooler
  - piston cooling
  - gearbox
  - vibration damper